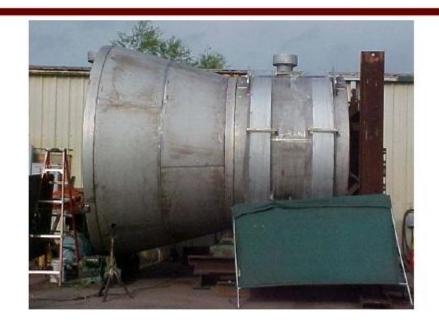

This very large Scrubber Duct was fabricated and trial fit in our shop for a local refinery. The material of choice, Alloy 20, and the Fabricator of choice, Precision Welding and Fabrication.