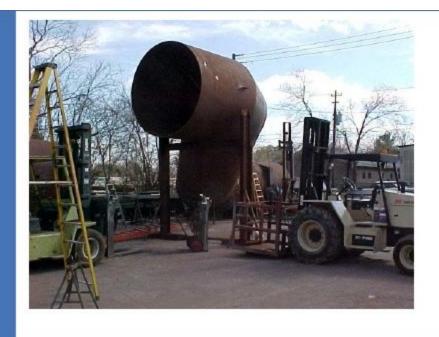

This very large Scrubber Duct was fabricated and trial fit in our shop for a local refinery. The material of choice, Alloy 20, and the Fabricator of choice, Precision Welding and Fabrication.